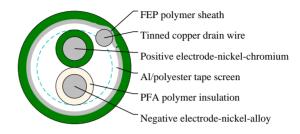

## **CABLE CONSTRUCTION**

Conductor: Solid. Material is according to thermocouple type.

Insulation: FEP polymer Screen: Aluminum tape Drain wire: Tinned copper Outer sheath: FEP polymer

Construction: Round

## **COLOUR CODE**

According to IEC 60584-3 Color of Insulation:Green+White Color of Sheath:Green